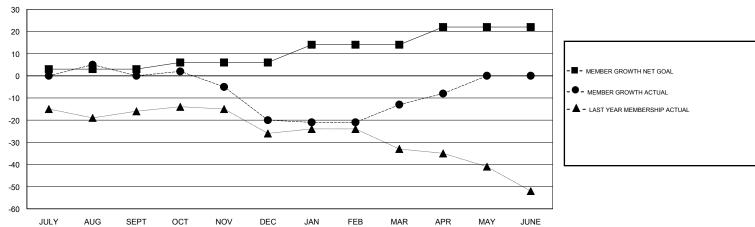

### GOALS AND ACTUAL MEMBERS CUMULATIVE

| DROPPED CLUBS: 1  DROPPED MEMBERS |     | 31 CLUBS OF 53 ADDED 1 OR MORE NEW MEMBERS | GENDER DISTRIBUTION  MALE 907 (62.29%)  FEMALE 549 (37.71%)  Women Percentage Fiscal Year Goal: 50% |     |  |
|-----------------------------------|-----|--------------------------------------------|-----------------------------------------------------------------------------------------------------|-----|--|
| DECEASED                          | 19  | CLICK HERE FOR CUMULATIVE                  | TOTAL FAMILY UNIT MEMBERS                                                                           |     |  |
| CLUB CANCELLED                    | 0   | MEMBERSHIP DATA                            |                                                                                                     | 193 |  |
| OTHER                             | 81  |                                            | FAMILY MEMBERS PAYING HALF DUES                                                                     | 193 |  |
| TOTAL                             | 100 |                                            |                                                                                                     |     |  |